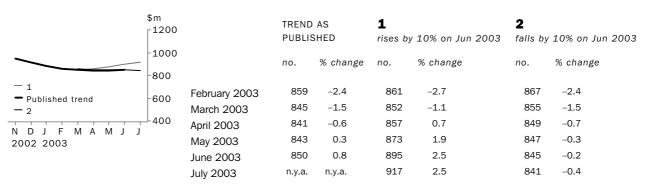

### EFFECT OF NEW SEASONALLY ADJUSTED ESTIMATES ON TREND ESTIMATES

Recent seasonally adjusted and trend estimates are likely to be revised when original estimates for subsequent months become available. The approximate effect of possible scenarios on trend estimates are presented below.

### TREND REVISIONS

Generally, the greater the volatility of the original series, the larger the size of the revisions to trend estimates. Analysis of the building approval original series has shown that they can be revised substantially. As a result, some months can elapse before turning points in the trend series are reliably identified.

The graphs and tables which follow present the effect of two possible scenarios on the previous trend estimates: that the July seasonally adjusted estimate is higher than the June estimate by 7% for the number of private sector houses approved and 10% for total dwelling units approved; and that the July seasonally adjusted estimate is lower than the June estimate by 7% for the number of private sector houses approved and 10% for total dwelling units approved. These percentages were chosen because they represent the average absolute monthly percentage change for these series over the last ten years.

### TOTAL DWELLING UNITS