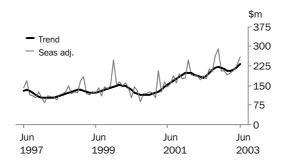

## VALUE OF BUILDING APPROVED

VALUE OF TOTAL BUILDING

The trend estimate for the total value of building approved has risen for the past three months, following four months of decline.

VALUE OF RESIDENTIAL BUILDING

The value of total building approved in 2002-2003 has risen by \$445.9 million (20.3%) to \$2,644.6 million. New residential building rose 14.0% to \$1,370.9 million and non-residential building rose 24.7% to \$1,003.7 million.