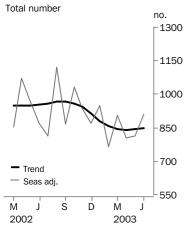

## **Dwelling units approved**

### TREND ESTIMATES

- The trend estimate for total dwelling units approved has risen for the past two months, following seven months of decline. The series rose by 0.3% in May 2003 and 0.8% in June 2003, following a fall of 0.6% in April 2003.
- The trend estimate for private sector houses has risen for the last four months, following seven months of decline.

### SEASONALLY ADJUSTED ESTIMATES

- The seasonally adjusted estimate for total dwelling units approved rose by 12.0% in June 2003 to 911, following a rise of 1.1% in May 2003 and a fall of 10.9% in April 2003. The estimate for June 2003 is 4.7% higher than the estimate for June 2002.
- The seasonally adjusted estimate for private sector houses approved in June 2003 was 760, which is 2.8% higher than the estimate for June 2002.