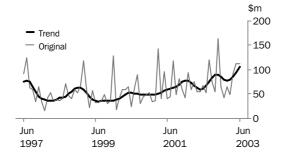

## **Dwelling units approved**

### TREND ESTIMATES

- The trend estimate for total dwelling units approved has risen for the past two months, following seven months of decline. The series rose by 0.3% in May 2003 and 0.8% in June 2003, following a fall of 0.6% in April 2003.
- The trend estimate for private sector houses has risen for the last four months, following seven months of decline.

### SEASONALLY ADJUSTED ESTIMATES

- The seasonally adjusted estimate for total dwelling units approved rose by 12.0% in June 2003 to 911, following a rise of 1.1% in May 2003 and a fall of 10.9% in April 2003. The estimate for June 2003 is 4.7% higher than the estimate for June 2002.
- The seasonally adjusted estimate for private sector houses approved in June 2003 was 760, which is 2.8% higher than the estimate for June 2002.