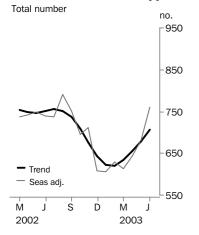

### Private sector houses approved

### TREND ESTIMATES

- The trend estimate for total dwelling units approved has risen for the past two months, following seven months of decline. The series rose by 0.3% in May 2003 and 0.8% in June 2003, following a fall of 0.6% in April 2003.
- The trend estimate for private sector houses has risen for the last four months, following seven months of decline.

### SEASONALLY ADJUSTED ESTIMATES

- The seasonally adjusted estimate for total dwelling units approved rose by 12.0% in June 2003 to 911, following a rise of 1.1% in May 2003 and a fall of 10.9% in April 2003. The estimate for June 2003 is 4.7% higher than the estimate for June 2002.
- The seasonally adjusted estimate for private sector houses approved in June 2003 was 760, which is 2.8% higher than the estimate for June 2002.