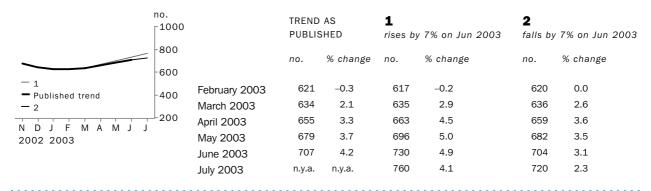

### EFFECT OF NEW SEASONALLY ADJUSTED ESTIMATES ON TREND ESTIMATES

Recent seasonally adjusted and trend estimates are likely to be revised when original estimates for subsequent months become available. The approximate effect of possible scenarios on trend estimates are presented below.

### TREND REVISIONS

Generally, the greater the volatility of the original series, the larger the size of the revisions to trend estimates. Analysis of the building approval original series has shown that they can be revised substantially. As a result, some months can elapse before turning points in the trend series are reliably identified.

The graphs and tables which follow present the effect of two possible scenarios on the previous trend estimates: that the July seasonally adjusted estimate is higher than the June estimate by 7% for the number of private sector houses approved and 10% for total dwelling units approved; and that the July seasonally adjusted estimate is lower than the June estimate by 7% for the number of private sector houses approved and 10% for total dwelling units approved. These percentages were chosen because they represent the average absolute monthly percentage change for these series over the last ten years.

### PRIVATE SECTOR HOUSES