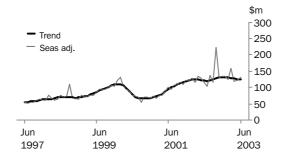

The trend estimate for the value of residential building has fallen marginally over the last six months.

VALUE OF NON-RESIDENTIAL BUILDING

The trend estimate for the value of non-residential building has risen for the last four months, following three months of decline.

The value of total building approved in 2002-2003 has risen by \$445.9 million (20.3%) to \$2,644.6 million. New residential building rose 14.0% to \$1,370.9 million and non-residential building rose 24.7% to \$1,003.7 million.